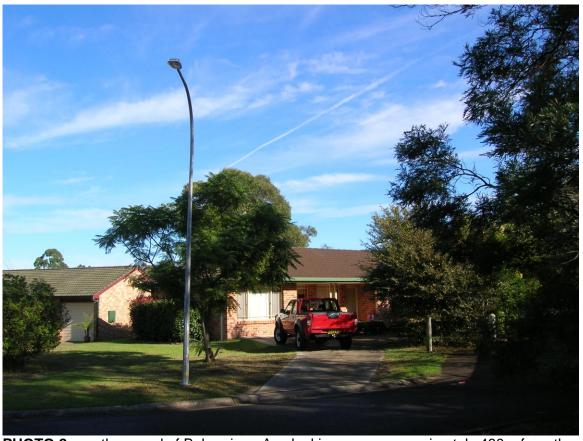

**PHOTO 9:** western end of Geary Place looking south-east approximately 180m from the development site

**PHOTO 10:** northern side of Geary Place looking south opposite and approximately 80m from the development site – note concrete access driveway to the development site