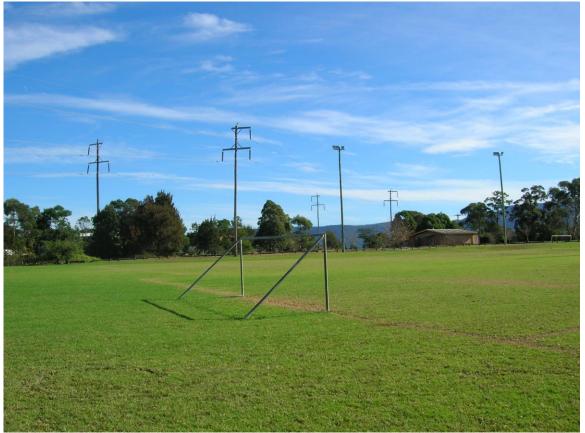

**PHOTO 3:** western end of Drexel Park looking s-w approximately 280m from the development site note overhead power lines

**PHOTO 4:** western end of Drexel Park looking west approx. 280m from the development site note power distribution poles and lighting towers

PHOTO 14: eastern end of Geary Place looking west approx. 150 to the development site

**PHOTO 15:** from the western end of Drexel Park looking south-west approx. 250 to the development site

**PHOTO 16:** from the western end of Drexel Park looking south-east approx. 250 to the development site – note power distribution poles and lighting towers