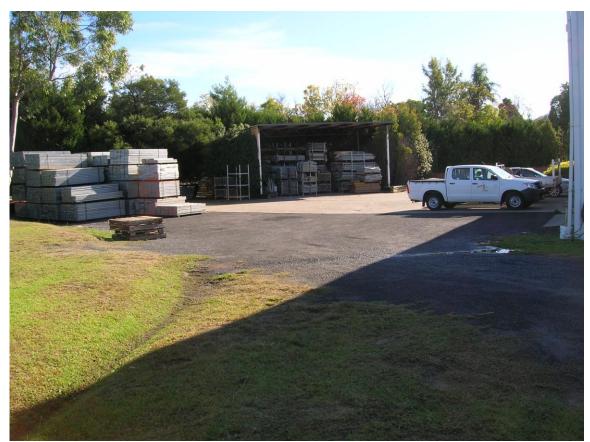

PHOTO 14: eastern end of Geary Place looking west approx. 150 to the development site

**PHOTO 15:** from the western end of Drexel Park looking south-west approx. 250 to the development site

**PHOTO 16:** from the western end of Drexel Park looking south-east approx. 250 to the development site – note power distribution poles and lighting towers