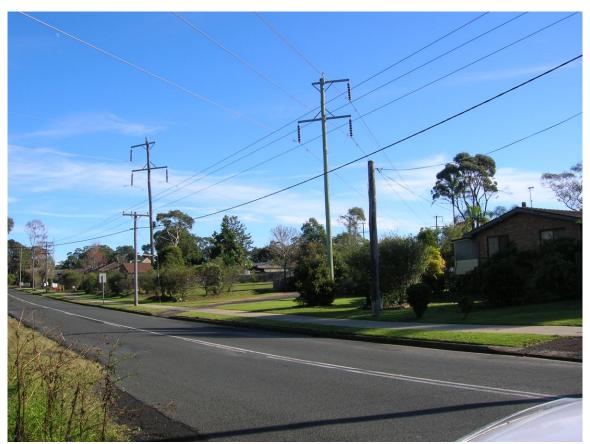

**PHOTO 1:** cnr McMahons Road and Judith Drive looking n-w-w approximately 550m from the development site - note power poles located on the northern side of McMahons Road

PHOTO 2: northern end of Balmaringa Ave looking s-w-w approximately 480m from the development site

**PHOTO 5:** northern end of Baramundi looking south-west approximately 280m from the development site

**PHOTO 6:** southern side of McMahons Rd looking n-w-w approximately 430m from the development site - note power distribution poles and power poles located on the northern side of McMahons Road