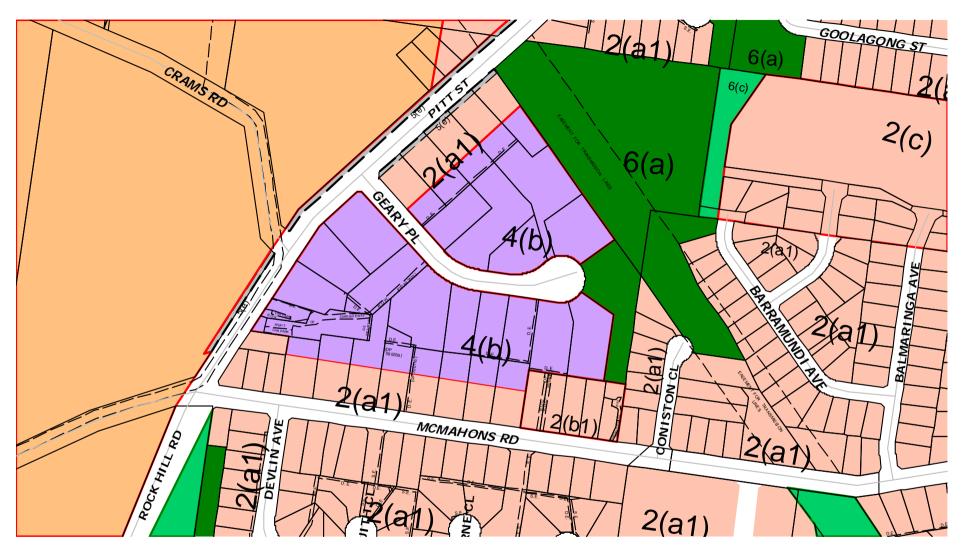

ed approx. 70m from the development site



PHOTO 13: on-site access to the development site



PHOTO 14: eastern end of Geary Place looking west approx. 150 to the development site



**PHOTO 15:** from the western end of Drexel Park looking south-west approx. 250 to the development site



**PHOTO 16:** from the western end of Drexel Park looking south-east approx. 250 to the development site – note power distribution poles and lighting towers



PHOTO 17: from Goolagong Street looking south-west approx. 450 to the development site



PHOTO 18: cnr Goolagong Street and Judith Dr looking south-west approx. 640 to the development site



PHOTO 19: cnr Judith and Crawford Drives looking west approx. 550 from the development site

## RA10/1003

## **ATTACHMENT "E"** - SENSITIVE LAND USES





**SLEP 1985 ZONING MAP**