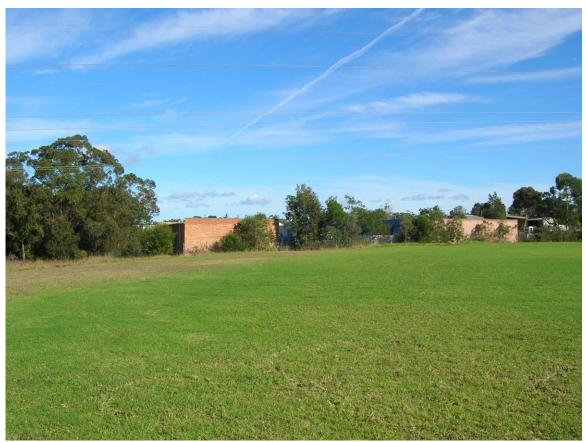

**PHOTO 5:** northern end of Baramundi looking south-west approximately 280m from the development site

**PHOTO 6:** southern side of McMahons Rd looking n-w-w approximately 430m from the development site - note power distribution poles and power poles located on the northern side of McMahons Road