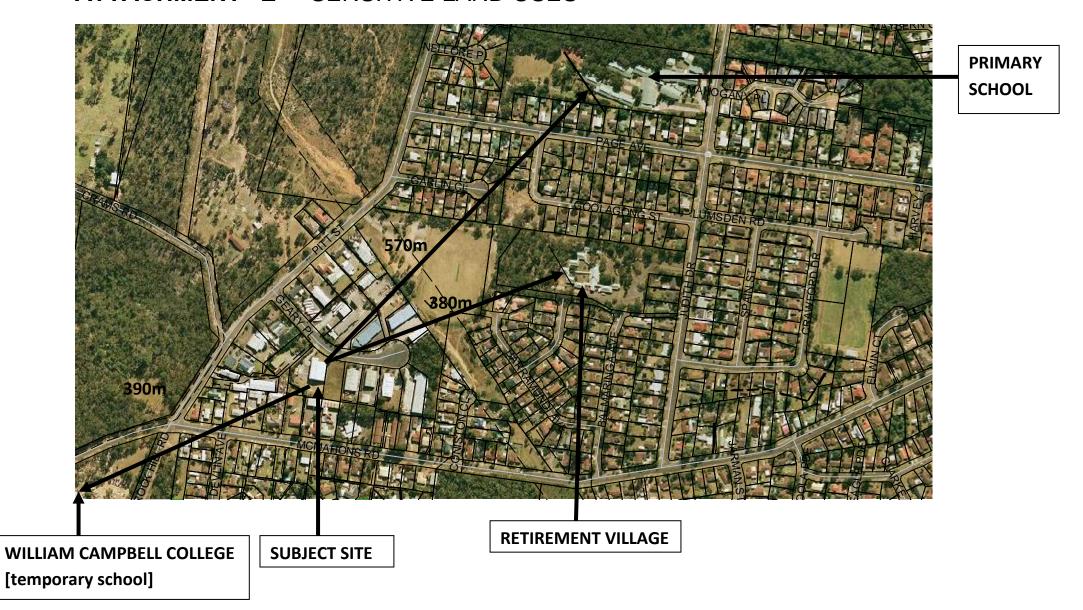

ated approx. 70m from the development site



PHOTO 13: on-site access to the development site



PHOTO 14: eastern end of Geary Place looking west approx. 150 to the development site



**PHOTO 15:** from the western end of Drexel Park looking south-west approx. 250 to the development site



**PHOTO 16:** from the western end of Drexel Park looking south-east approx. 250 to the development site – note power distribution poles and lighting towers



PHOTO 17: from Goolagong Street looking south-west approx. 450 to the development site



PHOTO 18: cnr Goolagong Street and Judith Dr looking south-west approx. 640 to the development site



PHOTO 19: cnr Judith and Crawford Drives looking west approx. 550 from the development site

## RA10/1003

## **ATTACHMENT "E"** - SENSITIVE LAND USES





**SLEP 1985 ZONING MAP**